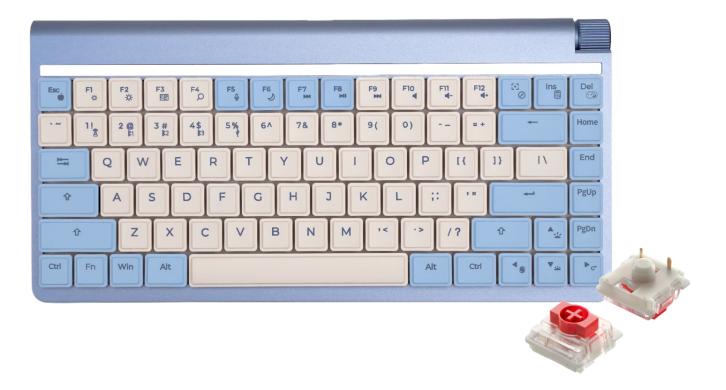

# **Key Features**

- Low Profile Step edge PBT Keycaps with long-lasting Dye-Sublimation Legends.
- Low Profile Mechanical switches offer tactile and audible feedback.
- Anodized Aluminum Top housing available in Space Gray, Blue, Pink, Green, and Silver colors.
- Compact and hybrid layout with 84 keys, supporting macOS, WINDOWS10 or above, and Linux.
- Triple Connection Modes: USB, Proprietary RF 2.4GHz, and Bluetooth 5.0.
- Software support and OTF Macro programming available.