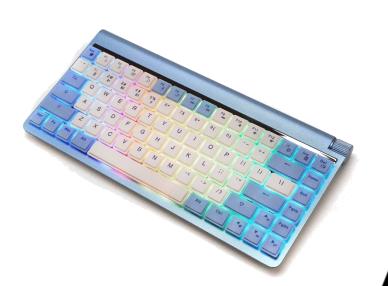

# **Key Features**

- Low Profile Step edge PBT Keycaps with long-lasting Dye-Sublimation Legends.
- Low Profile Mechanical switches offer tactile and audible feedback.
- Anodized Aluminum Top housing available in Space Gray, Blue, Pink, Green, and Silver colors.
- Compact and hybrid layout with 84 keys, supporting macOS, WINDOWS10 or above, and Linux.
- Triple Connection Modes: USB, Proprietary RF 2.4GHz, and Bluetooth 5.0.
- Software support and OTF Macro programming available.