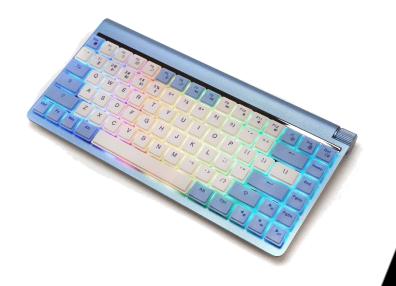

# **Key Features**

- Low Profile Step edge PBT Keycaps with long-lasting Dye-Sublimation Legends.
- Low Profile Mechanical switches offer tactile and audible feedback.
- Anodized Aluminum Top housing available in Space Gray, Blue, Pink, Green, and Silver colors.
- Compact and hybrid layout with 84 keys, supporting macOS, WINDOWS10 or above, and Linux.
- Triple Connection Modes: USB, Proprietary RF 2.4GHz, and Bluetooth 5.0.
- Software support and OTF Macro programming available.