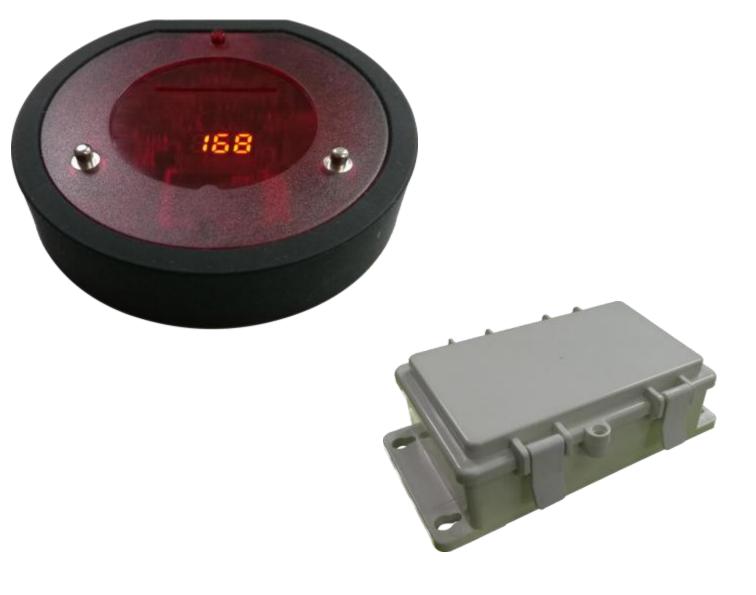

### **Main Features**

- Utilizes Bluetooth technology to search for transmitters installed under the table
- Users only need to place the TPS tracker anywhere on the table.
  The system will automatically identify which table the TPS tracker is on
- The unique number printed on the surface of each TPS tracker represents the receipt number
- Uses a 2.4GHz RF interface to transmit the TPS tracker's number to the TPS monitor
- Made of PC plastic
- Enhanced RF interface, tested to withstand high-noise environments
- The TPS tracker displays a low battery signal on its 7-segment display, and the TPS monitor can indicate which table's transmitter box requires a battery replacement

#### [Electronics Components]

- Power supply: TPS tracker lithium battery and TPS charger
- Transformer Output Voltage: 12V for TPS charger
- Current Consumption: ~130mA (operating), ~10mA (idle)
- Battery Life: Approximately one week

#### [Others]

- Storage temperature: -40°C to +70°C
- Operating temperature: 0°C to +70°C
- Operating humidity: 100%
- TPS tracker dimensions: 88mm x 85mm x 32mm
- TPS tracker weight: 100g
- Transmitter box dimensions: 175mm x 107mm x 54mm
- Transmitter box weight: 170g