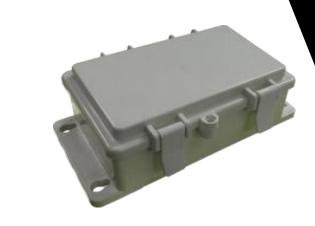

#### [Transmitter Box (Under Table)]

- Bluetooth 5.0 BLE technology
- Low power consumption
- Battery Life: Over one year

#### [Others]

- Storage temperature: -40°C to +70°C
- Operating temperature: 0°C to +70°C
- Operating humidity: 100%
- TPS tracker dimensions: 88mm x 85mm x 32mm
- TPS tracker weight: 100g
- Transmitter box dimensions: 175mm x 107mm x 54mm
- Transmitter box weight: 170g