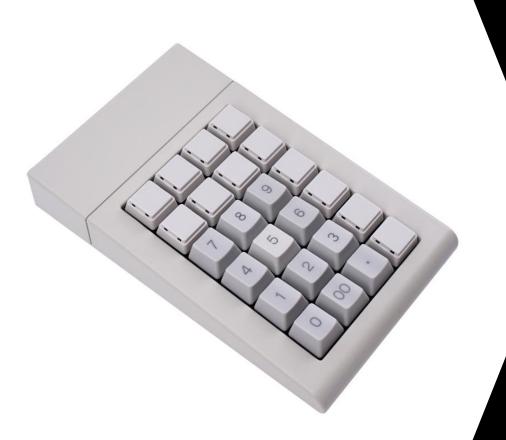

# **Key Features**

24 fully programmable keys, 4 \* 6 matrix

All keys are made from Cherry MX key switches, good tactile feelings

Programmable functions are powered by the Matrix Maker
With internal strong metal plate to enhance the protection against ESD is increased

Different relegendable keycaps (1 fold, 2 fold and 4 fold) are available

Numeric profile keycaps are available Available in USB and PS/2 interface