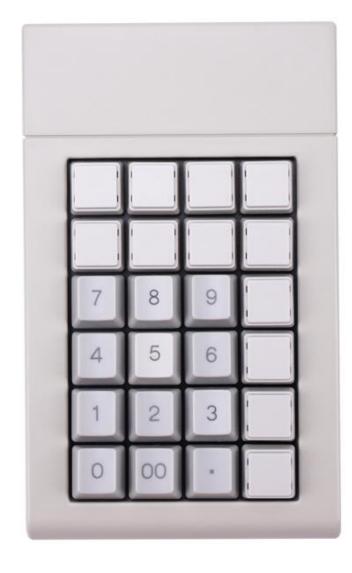

# **Key Features**

24 fully programmable keys, 4 \* 6 matrix

All keys are made from Cherry MX key switches, good tactile feelings

Programmable functions are powered by the Matrix Maker
With internal strong metal plate to enhance the protection against ESD is increased

Different relegendable keycaps (1 fold, 2 fold and 4 fold) are available

Numeric profile keycaps are available Available in USB and PS/2 interface