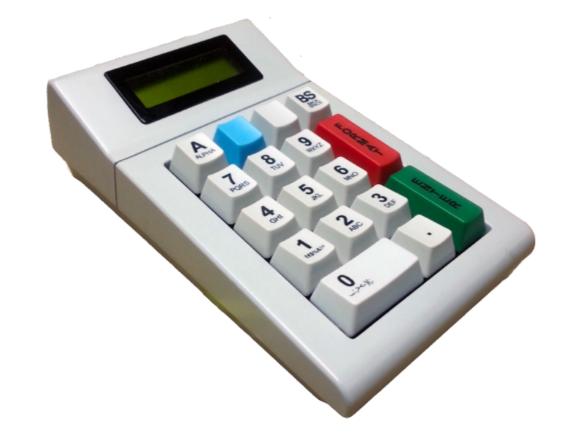

## S2OA POS Keypad

### **Main Features**

- Use Cherry MX mechanical key switches, good tactile feeling, around 50M key strokes lifecycle
- All keys are programmable by our Matrix Maker
- Damaged keys can be easily replaced and hence save the replacement cost
- With built-in 122 x 32 dot matrix LCD display
- Laser etched standard numeric keycaps are available
- Support the TCP/IP network protocol (optional)
- Support serial port communication (can be used to connect printer)
- Support firmware upgrade