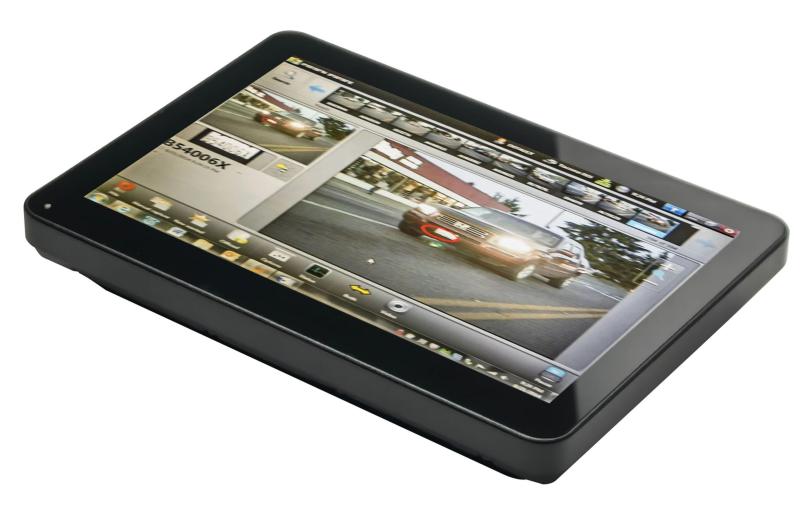

**Rugged Display** 

# RDP-101A Rugged Display

# **Key Features**

- Rugged aluminium housing and sealed zero-bezel design with tamper proof glass
- Using high brightness, anti-glare TFT panel with hardness 3H
- Using industrial grade PCAP touch panel, allowing multiple touch with gestures
- With built-in two USB speakers
- With built-in ambience light detection to have auto control of the screen brightness
- Two display interface option: HDMI interface or USB-C thunderbolt interface
- USB-C interface supports Samsung DEX desktop mode, operating as the second display of the mobile phone
- With Ethernet pass-through for connecting to the vehicle satellite box
- Integrate the USB hubs, thunderbolt and LAN function into ONE USB-C connector for easy connect to the mobile phone host
- With professional cable covers, combining all cables together with a soft cable shrinker