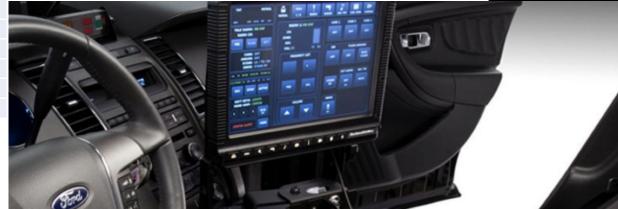

**Rugged Display** 

# RDP-101A Rugged Display

# **Key Features**

- Rugged aluminium housing and sealed zero-bezel design with tamper proof glass
- Using high brightness, anti-glare TFT panel with hardness 3H
- Using industrial grade PCAP touch panel, allowing multiple touch with gestures
- With built-in two USB speakers
- With built-in ambience light detection to have auto control of the screen brightness
- Two display interface option: HDMI interface or USB-C thunderbolt interface
- USB-C interface supports Samsung DEX desktop mode, operating as the second display of the mobile phone
- With Ethernet pass-through for connecting to the vehicle satellite box
- Integrate the USB hubs, thunderbolt and LAN function into ONE USB-C connector for easy connect to the mobile phone host
- With professional cable covers, combining all cables together with a soft cable shrinker