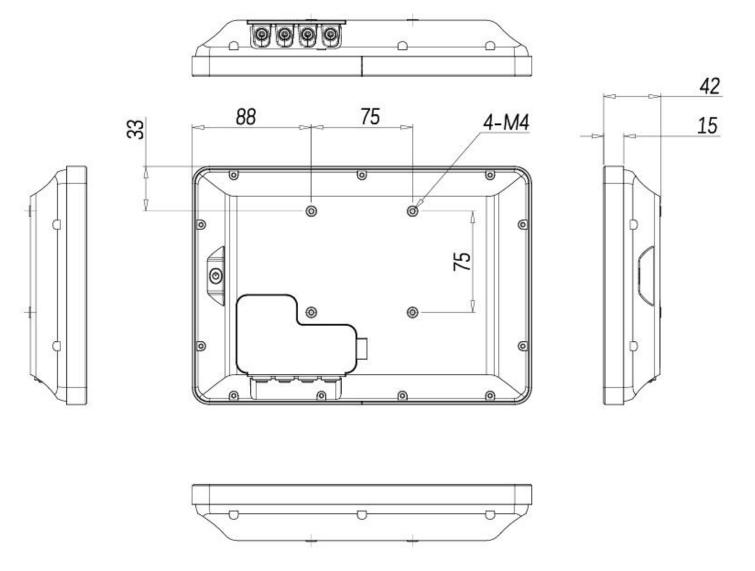

USB hubs: USB-A x 1

Storage Temperature:  $-20^{\circ}\text{C} \sim 70^{\circ}\text{C}$ Operating Temperature:  $0^{\circ}\text{C} \sim 60^{\circ}\text{C}$ Operating Humidity:  $10\% \sim 80\%$ Mounting: VESA 75 x 75, mm

Dimensions: 251.5 x 116.5 x 42, mm