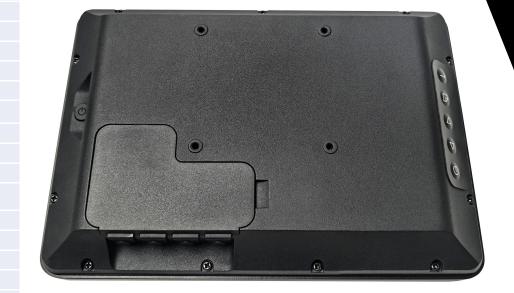

**Rugged Display** 

# RDP-101A Rugged Display

# **Key Features**

- Rugged aluminium housing and sealed zero-bezel design with tamper proof glass
- Using high brightness, anti-glare TFT panel with hardness 3H
- Using industrial grade PCAP touch panel, allowing multiple touch with gestures
- With built-in two USB speakers
- With built-in ambience light detection to have auto control of the screen brightness
- Two display interface option: HDMI interface or USB-C thunderbolt interface
- USB-C interface supports Samsung DEX desktop mode, operating as the second display of the mobile phone
- With Ethernet pass-through for connecting to the vehicle satellite box
- Integrate the USB hubs, thunderbolt and LAN function into ONE USB-C connector for easy connect to the mobile phone host
- With professional cable covers, combining all cables together with a soft cable shrinker