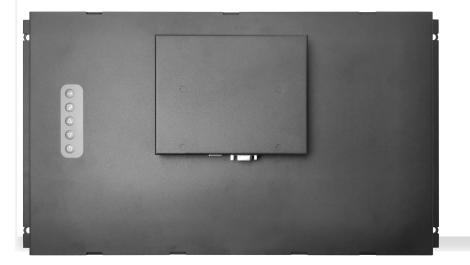

## **Main Features**

- Metal-Sheet form for building windows frame, metal cover at rear
- Display 18.5" TFT, 1920 x 1080, ratio 16:9, LVDS
- Equipped with Touch panel (P-Cap USB Type)
- With five button at back of panel to control light intensity and On/Off
- Need Auto "ON" when power is connected and need AUTO SOURCE function (VGA and HDMI source)
- With total four mounting holes, fit for M5 or M6 screw