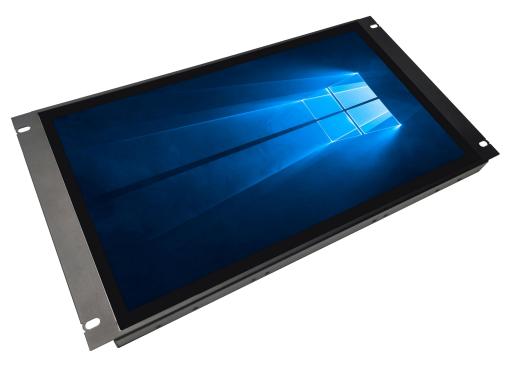

## MT-185A 18.5" Display Panel

## **Main Features**

- Metal-Sheet form for building windows frame, metal cover at rear
- Display 18.5" TFT, 1920 x 1080, ratio 16:9, LVDS
- Equipped with Touch panel (P-Cap USB Type)
- With five button at back of panel to control light intensity and On/Off
- Need Auto "ON" when power is connected and need AUTO SOURCE function (VGA and HDMI source)
- With total four mounting holes, fit for M5 or M6 screw