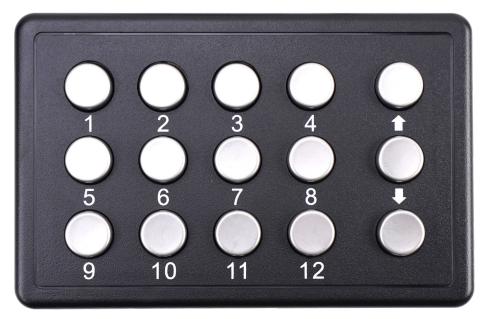

# **Key Features**

- Housing made of industrial plastic (PC+PBT), strong and robust
- With 15 metal key, full travel distance with tactile feeling
- Vandal resistant design, no worry the chef gets mad
- Spill-proof design, all holes are sealed, with water drainage hole at the bottom
- Cable exist has 15kg strain relief SR, preventing the cable from being pulled out of the keypad
- All keys are programmable, support firmware upgrade