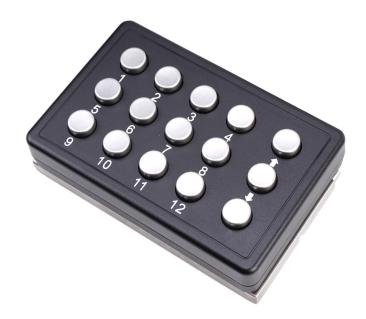

# **Key Features**

- Housing made of industrial plastic (PC+PBT), strong and robust
- With 15 metal key, full travel distance with tactile feeling
- Vandal resistant design, no worry the chef gets mad
- Spill-proof design, all holes are sealed, with water drainage hole at the bottom
- Cable exist has 15kg strain relief SR, preventing the cable from being pulled out of the keypad
- All keys are programmable, support firmware upgrade