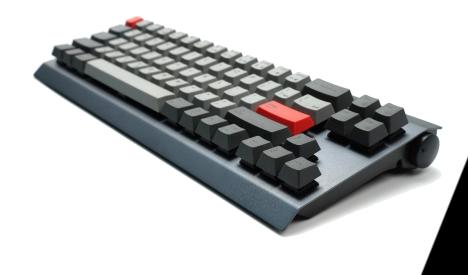

# **Key Features**

- Ergonomic Cherry Profile PBT Keycap, with Dye-Sublimation Legends last a long time
- Mechanical switches provide both physical and audible feedback.
- Anodizing Aluminum Top housing in Space Gray/Blue/Pink/Green/Silver colors
- 69 keys reduced size layout, Hybrid layout support macOS, WINDOWS10 or above and Linux
- Triple Connection Modes include USB, Proprietary RF2.4GHz and Bluetooth 5.0
- Support Software and OTF Macro programming