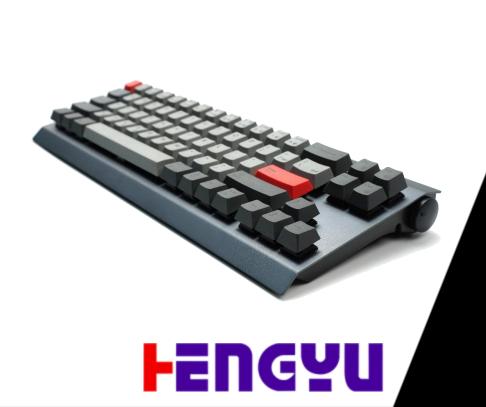

# **Key Features**

- Ergonomic Cherry Profile PBT Keycap, with Dye-Sublimation Legends last a long time
- Mechanical switches provide both physical and audible feedback.
- Anodizing Aluminum Top housing in Space Gray/Blue/Pink/Green/Silver colors
- 69 keys reduced size layout, Hybrid layout support macOS, WINDOWS10 or above and Linux
- Triple Connection Modes include USB, Proprietary RF2.4GHz and Bluetooth 5.0
- Support Software and OTF Macro programming