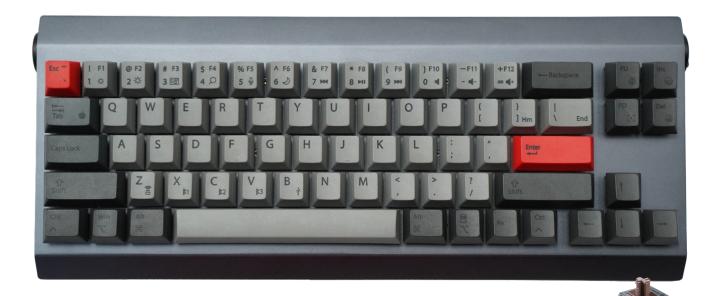

# **Key Features**

- Ergonomic Cherry Profile PBT Keycap, with Dye-Sublimation Legends last a long time
- Mechanical switches provide both physical and audible feedback.
- Anodizing Aluminum Top housing in Space Gray/Blue/Pink/Green/Silver colors
- 69 keys reduced size layout, Hybrid layout support macOS, WINDOWS10 or above and Linux
- Triple Connection Modes include USB, Proprietary RF2.4GHz and Bluetooth 5.0
- Support Software and OTF Macro programming