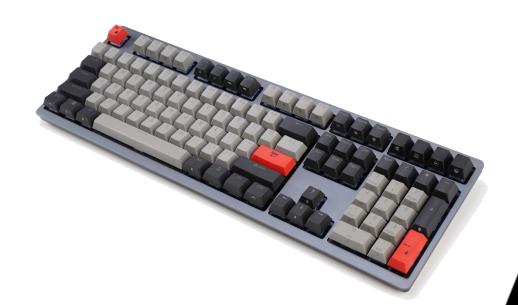

# **Key Features**

- Ergonomic Cherry Profile PBT Keycap, with Dye-Sublimation Legends last a long time
- Mechanical switches provide both physical and audible feedback.
- Anodizing Aluminum Top housing in Space Gray/Blue/Pink/Green/Silver colors
- 108 keys full size layout, Hybrid layout support macOS, WINDOWS10 or above and Linux
- Triple Connection Modes include USB, Proprietary RF2.4GHz and Bluetooth 5.0
- Support Software and OTF Macro programming