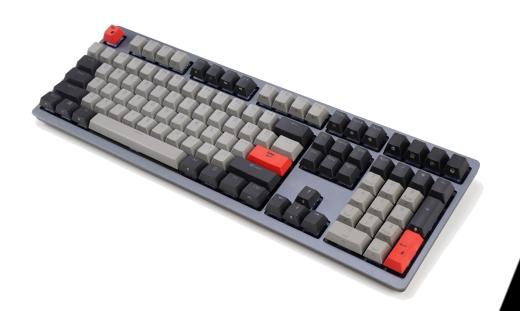

# **Key Features**

- Ergonomic Cherry Profile PBT Keycap, with Dye-Sublimation Legends last a long time
- Mechanical switches provide both physical and audible feedback.
- Anodizing Aluminum Top housing in Space Gray/Blue/Pink/Green/Silver colors
- 108 keys full size layout, Hybrid layout support macOS, WINDOWS10 or above and Linux
- Triple Connection Modes include USB, Proprietary RF2.4GHz and Bluetooth 5.0
- Support Software and OTF Macro programming