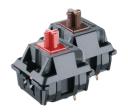

# **Key Features**

- Ergonomic Cherry Profile PBT Keycap, with Dye-Sublimation Legends last a long time
- Mechanical switches provide both physical and audible feedback.
- Anodizing Aluminum Top housing in Space Gray/Blue/Pink/Green/Silver colors
- 108 keys full size layout, Hybrid layout support macOS, WINDOWS10 or above and Linux
- Triple Connection Modes include USB, Proprietary RF2.4GHz and Bluetooth 5.0
- Support Software and OTF Macro programming