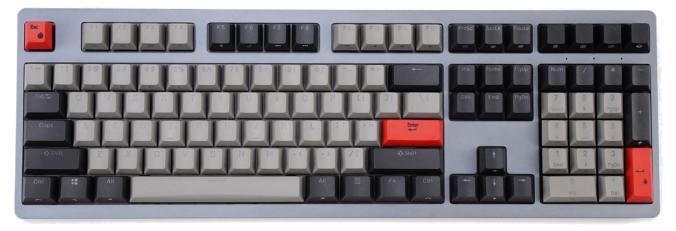

# **Key Features**

- Ergonomic Cherry Profile PBT Keycap, with Dye-Sublimation Legends last a long time
- Mechanical switches provide both physical and audible feedback.
- Anodizing Aluminum Top housing in Space Gray/Blue/Pink/Green/Silver colors
- 108 keys full size layout, Hybrid layout support macOS, WINDOWS10 or above and Linux
- Triple Connection Modes include USB, Proprietary RF2.4GHz and Bluetooth 5.0
- Support Software and OTF Macro programming