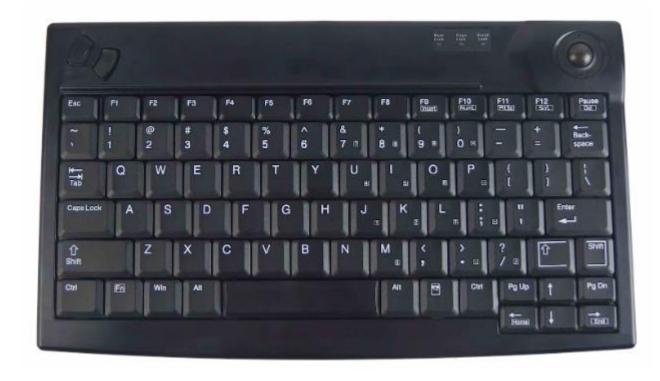

## **Main Features**

Notebook type compact layout

Good tactile key feeling with the notebook type scissor key

Laser-engraved keycap legends [beige color] or High quality silk screen keycap legends with UV coating [black color]

With internal metal plate to enhance the protection against ESD

Interface: USB or PS/2.

Built-in 14mm trackball

Support multi-country layouts

Dimensions are compatible to Cherry G84-4400 keyboard

Ideal input device for industrial and POS application

## [Mechanical]

Number of keys:

- 82: US ANSI layout

- 83: European ISO layout

Individual key life cycle: 10 million key strokes

Key actuation force: 55g +/- 10g

Key travel: 2.5 +/- 0.5mm

Touchpad Active Area: 62.5 x 46.5,mm