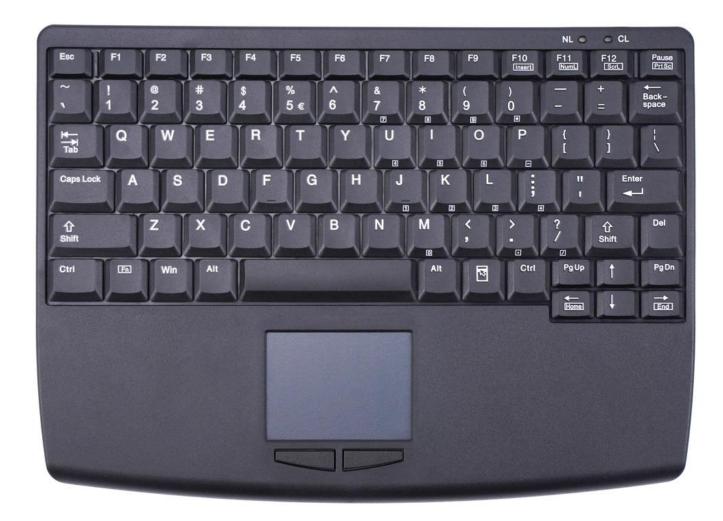

## **Main Features**

Notebook type compact layout

Good tactile key feeling with the notebook type scissor key

Laser-engraved keycap legends [beige color] or High quality silk screen keycap legends with UV coating [black color]

With internal metal plate to enhance the protection against ESD

Interface: USB or PS/2.

Built-in touchpad

Support multi-country layouts

Dimensions are compatible to Cherry G84-4400 keyboard

Ideal input device for industrial and POS application

#### [Mechanical]

Number of keys: - 82: US ANSI layout - 83: European ISO layout Individual key life cycle: 10 million key strokes Key actuation force: 55g +/- 10g Key travel: 2.5 +/- 0.5mm Touchpad Active Area: 62.5 x 46.5,mm