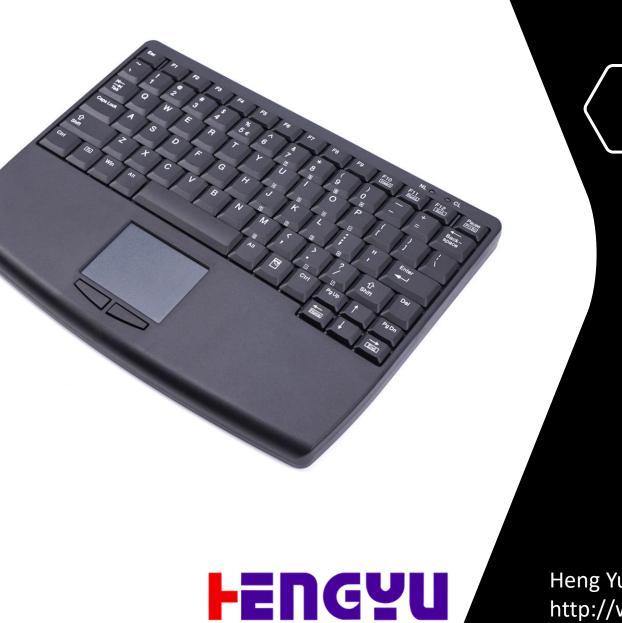

## **Main Features**

Notebook type compact layout

Good tactile key feeling with the notebook type scissor key

Laser-engraved keycap legends [beige color] or High quality silk screen keycap legends with UV coating [black color]

With internal metal plate to enhance the protection against ESD

Interface: USB or PS/2.

Built-in touchpad

Support multi-country layouts

Dimensions are compatible to Cherry G84-4400 keyboard

Ideal input device for industrial and POS application

#### [Mechanical]

Number of keys: - 82: US ANSI layout - 83: European ISO layout Individual key life cycle: 10 million key strokes Key actuation force: 55g +/- 10g Key travel: 2.5 +/- 0.5mm Touchpad Active Area: 62.5 x 46.5,mm