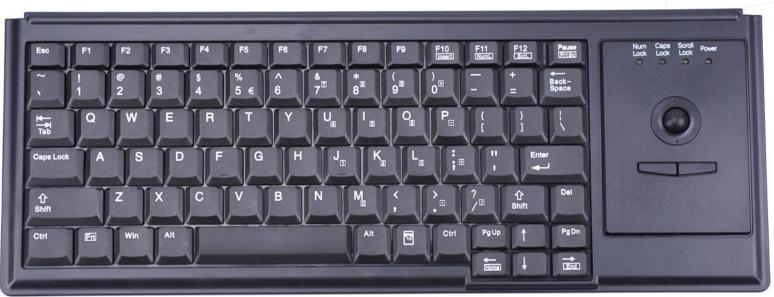

# **Main Features**

Notebook type compact layout

Good tactile key feeling with the notebook type scissor key

Laser-engraved keycap legends [beige color] or High quality silk screen keycap legends with UV coating [black color]

With internal metal plate to enhance the protection against ESD

Interface: USB or PS/2.

Built-in 14mm trackball

Support multi-country layouts

Dimensions are compatible to Cherry G84-4400 keyboard

Ideal input device for industrial and POS application

#### [Mechanical]

Number of keys:

- 82: US ANSI layout

- 83: European ISO layout Individual key life cycle: 10 million key strokes Key actuation force: 55g +/- 10g Key travel: 2.5 +/- 0.5mm Trackball diameter: 14mm