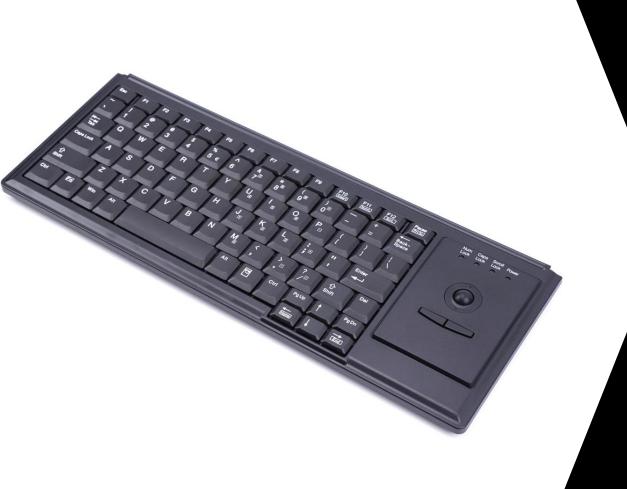

# **Main Features**

Notebook type compact layout

Good tactile key feeling with the notebook type scissor key

Laser-engraved keycap legends [beige color] or High quality silk screen keycap legends with UV coating [black color]

With internal metal plate to enhance the protection against ESD

Interface: USB or PS/2.

Built-in 14mm trackball

Support multi-country layouts

Dimensions are compatible to Cherry G84-4400 keyboard

Ideal input device for industrial and POS application

#### [Mechanical]

Number of keys:

- 82: US ANSI layout

- 83: European ISO layout Individual key life cycle: 10 million key strokes Key actuation force: 55g +/- 10g Key travel: 2.5 +/- 0.5mm Trackball diameter: 14mm