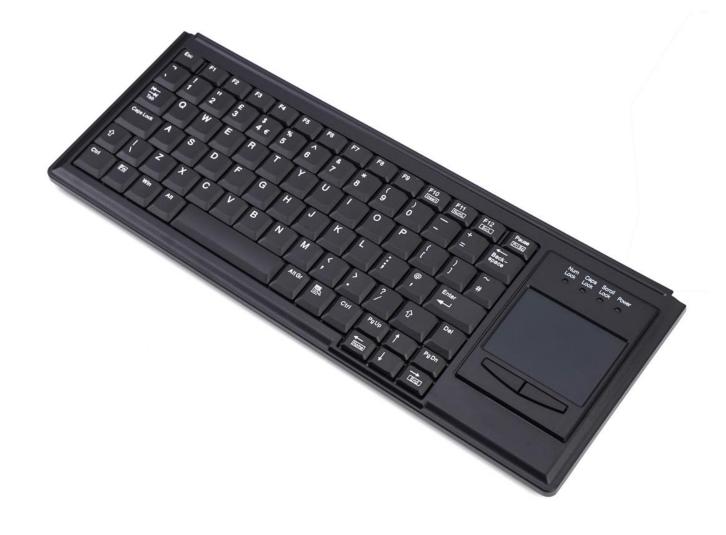

## **Main Features**

Notebook type compact layout

Good tactile key feeling with the notebook type scissor key

Laser-engraved keycap legends [beige color] or High quality silk screen keycap legends with UV coating [black color]

With internal metal plate to enhance the protection against ESD

Interface: USB or PS/2.

Built-in touchpad

Support multi-country layouts

Dimensions are compatible to Cherry G84-4400 keyboard

Ideal input device for industrial and POS application

## [Mechanical]

Number of keys:

- 82: US ANSI layout

- 83: European ISO layout

Individual key life cycle: 10 million key strokes

Key actuation force: 55g +/- 10g

Key travel: 2.5 +/- 0.5mm

Touchpad Active Area: 62.5 x 46.5,mm