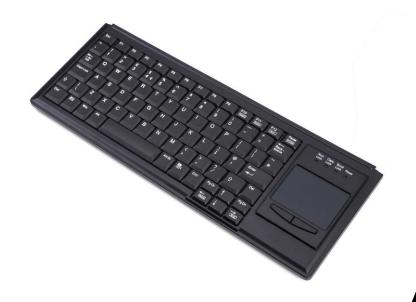

## **Main Features**

Notebook type compact layout

Good tactile key feeling with the notebook type scissor key

Laser-engraved keycap legends [beige color] or High quality silk screen keycap legends with UV coating [black color]

With internal metal plate to enhance the protection against ESD

Interface: USB or PS/2.

Built-in touchpad

Support multi-country layouts

Dimensions are compatible to Cherry G84-4400 keyboard

Ideal input device for industrial and POS application

## [Mechanical]

Number of keys:

- 82: US ANSI layout

- 83: European ISO layout

Individual key life cycle: 10 million key strokes

Key actuation force: 55g +/- 10g

Key travel: 2.5 +/- 0.5mm

Touchpad Active Area: 62.5 x 46.5,mm