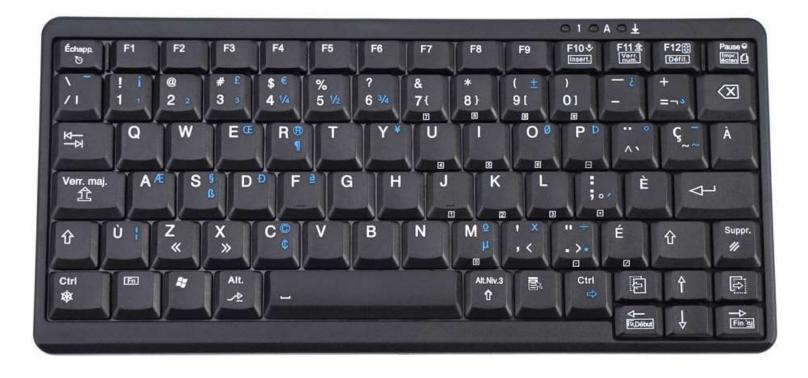

## Main Features

Notebook type compact layout

Good tactile key feeling with the notebook type scissor key

Laser-engraved keycap legends [beige color] or High quality silk screen keycap legends with UV coating [black color]

With internal metal plate to enhance the protection against ESD

Interface: USB or PS/2.

Support multi-country layouts

Dimensions are compatible to Cherry G84-4100 keyboard

Ideal input device for industrial and POS application

## [Mechanical]

Number of keys:

- 82: US ANSI layout

- 83: European ISO layout

Individual key life cycle: 10 million key strokes

Key actuation force: 55g +/- 10g

Key travel: 2.5 +/- 0.5mm