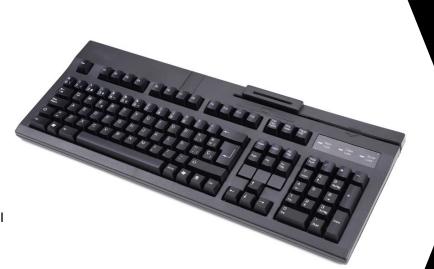

### **Key Features**

Standard 104/105 full size keyboard layout, with built-in magstripe and smart card reader
All keys are made from Cherry MX key switches, good tactile feelings
Magstripe reader settings are programmable by Matrix Maker
Smart card reader compiles with ISO-7816, support PC/SC and CCID
With internal strong metal plate to enhance the protection against ESD is increased
Key legends: Laser-engraved or high quality silk screen printed with UV coating, durable screen printed keycap symbols
Available in USB and PS/2 interface