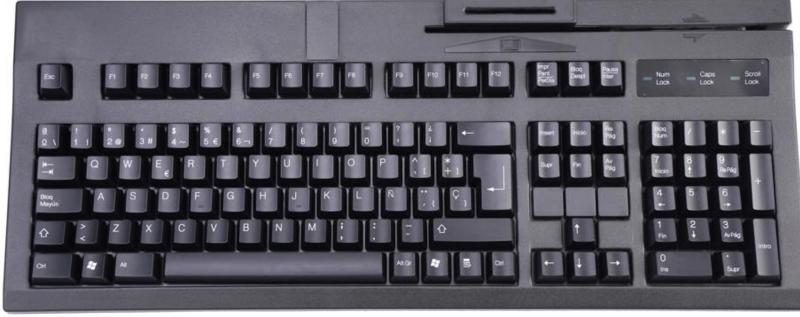

### **Key Features**

Standard 104/105 full size keyboard layout, with built-in magstripe and smart card reader
All keys are made from Cherry MX key switches, good tactile feelings
Magstripe reader settings are programmable by Matrix Maker
Smart card reader compiles with ISO-7816, support PC/SC and CCID
With internal strong metal plate to enhance the protection against ESD is increased
Key legends: Laser-engraved or high quality silk screen printed with UV coating, durable screen printed keycap symbols
Available in USB and PS/2 interface