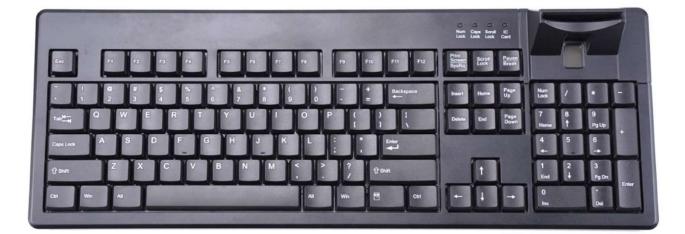

# **Main Features**

Professional Keyboard with built-in fingerprint sensor, smart card reader Powered by Next Biometrtic sensor with active thermal sensing Low profile key design with tactile feeling Full 104/105 key design, support US and EU layout Support firmware upgrade Fingerprint sensor supports Windows HELLO interface Durable legends printed with UV coating Sealed membrane to increase the membrane circuit life

# **Technical Data**

[Electronics] Power supply: +5V/DC +/-10% Current input: <100mA Interface: USB2.0 (USB-A), Full Speed

LED indicators: Cap / Num / Scroll / IC Card

#### [Mechanical]

Number of keys: - 104: US ANSI layout - 105: European ISO layout Individual key life cycle: 10 million key strokes Key switch technology: rubber dome over sealed membrane Key actuation force: 65g +/- 10g Key travel: 3 +/- 0.5mm Smart Card Connector Life: 500,000 insertions