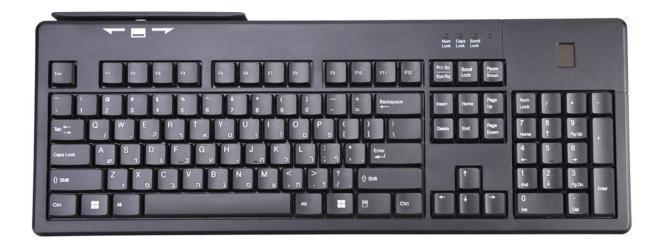

# **Main Features**

Professional Keyboard with built-in fingerprint sensor, magstripe reader Powered by Next Biometrtic sensor with active thermal sensing Low profile key design with tactile feeling Full 104/105 key design, support US and EU layout Support firmware upgrade Fingerprint sensor supports Windows HELLO interface

### [Mechanical]

Number of keys:

- 104: US ANSI layout

- 105: European ISO layout

Individual key life cycle: 10 million key strokes

Key switch technology: rubber dome over sealed membrane

Key actuation force: 65g +/- 10g