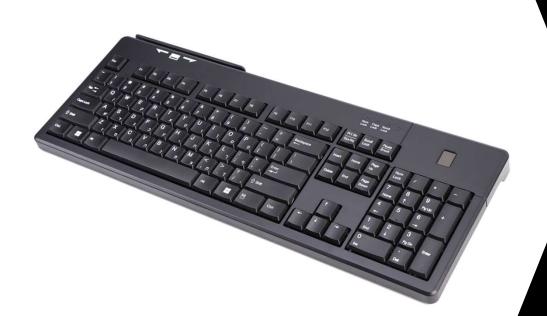

# **Main Features**

Professional Keyboard with built-in fingerprint sensor, magstripe reader Powered by Next Biometrtic sensor with active thermal sensing Low profile key design with tactile feeling Full 104/105 key design, support US and EU layout Support firmware upgrade Fingerprint sensor supports Windows HELLO interface

### [Mechanical]

Number of keys:

- 104: US ANSI layout

- 105: European ISO layout

Individual key life cycle: 10 million key strokes

Key switch technology: rubber dome over sealed membrane

Key actuation force: 65g +/- 10g