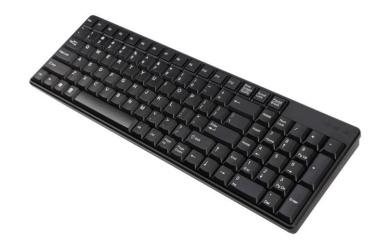

# **Key Features**

With 16 programmable keys and QWERTY section
High quality sealed membrane, with tactile key feeling
With internal strong metal plate to enhance the protection against ESD is increased
Available in USB Interface