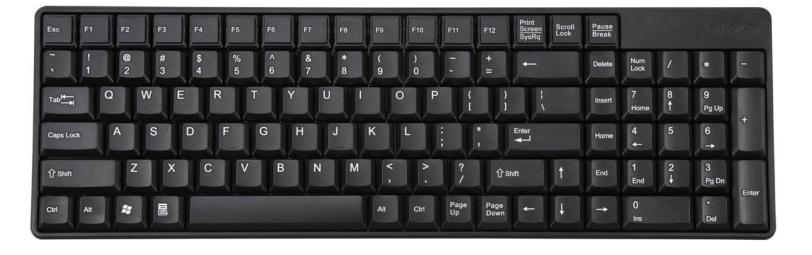

# **Key Features**

With 16 programmable keys and QWERTY section
High quality sealed membrane, with tactile key feeling
With internal strong metal plate to enhance the protection against ESD is increased
Available in USB Interface