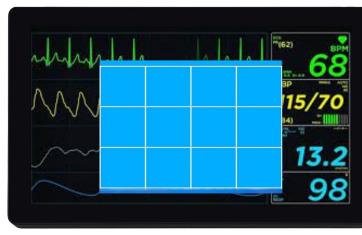

## **Disinfection Process**

- Press the Clean button on the hygiene keyboard to start disinfection
- The hygiene keyboard will trigger the hygiene monitor to enter the disinfection mode
- Our hygiene monitor OSD will show up the keyboard shape on top of the current OS desktop
- User starts to clean the keyboard until all keys on the keyboards turn white
- The monitor OSD will then show up a 4x3 square matrx and user can start to clean the monitor screen
- Each square will turn white once the corresponding section of the screen is cleaned
- After being fully disinfected, the monitor will resume normal
- User can continue to work on the computer safely
- User can interrupt the disinfection process by pressing the Clean button again till the OSD screen disappears