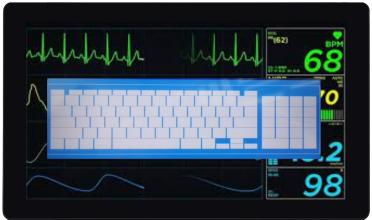

## **Disinfection Process**

- Press the Clean button on the hygiene keyboard to start disinfection
- The hygiene keyboard will trigger the hygiene monitor to enter the disinfection mode
- Our hygiene monitor OSD will show up the keyboard shape on top of the current OS desktop
- User starts to clean the keyboard until all keys on the keyboards turn white
- The monitor OSD will then show up a 4x3 square matrx and user can start to clean the monitor screen
- Each square will turn white once the corresponding section of the screen is cleaned
- After being fully disinfected, the monitor will resume normal
- User can continue to work on the computer safely
- User can interrupt the disinfection process by pressing the Clean button again till the OSD screen disappears