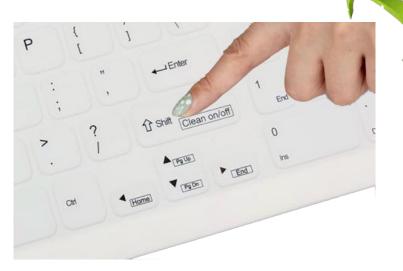

## **Disinfection Process**

- Press the Clean button on the hygiene keyboard to start disinfection
- The hygiene keyboard will trigger the hygiene monitor to enter the disinfection mode
- Our hygiene monitor OSD will show up the keyboard shape on top of the current OS desktop
- User starts to clean the keyboard until all keys on the keyboards turn white
- The monitor OSD will then show up a 4x3 square matrx and user can start to clean the monitor screen
- Each square will turn white once the corresponding section of the screen is cleaned
- After being fully disinfected, the monitor will resume normal
- User can continue to work on the computer safely
- User can interrupt the disinfection process by pressing the Clean button again till the OSD screen disappears