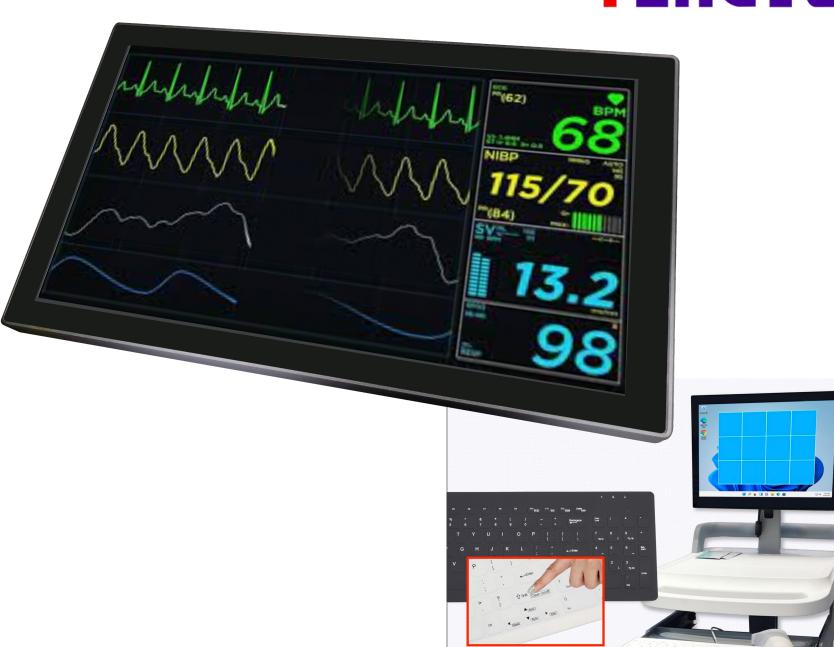

## **Main Features**

- 21.5" Display with PCAP Touch. Durable, healthcare-grade construction
- All metal, zero-bezel casing is easy to clean
- Seamless design prevents germs from hiding in crevices
- Integrated with Heng Yu hygiene keyboard to trigger the disinfection process
- Onscreen guides depict surface disinfection in real time
- Compatible with Windows and leading healthcare platforms
- Cleaning system operates whether host computer is on or off
- VESA mount monitor accommodates healthcare setup
- Available in HDMI or VGA or USB-C (thunderbolt) interface for the monitor section
- USB interface for the touch panel section
- Patented interfacing design between the hygiene monitor and keyboard for the offline disinfection function

## **Disinfection Process**

- Press the Clean button on the hygiene keyboard to start disinfection
- The hygiene keyboard will trigger the hygiene monitor to enter the disinfection mode
- Our hygiene monitor OSD will show up the keyboard shape on top of the current OS desktop
- User starts to clean the keyboard until all keys on the keyboards turn white
- The monitor OSD will then show up a 4x3 square matrx and user can start to clean the monitor screen
- Each square will turn white once the corresponding section of the screen is cleaned
- After being fully disinfected, the monitor will resume normal
- User can continue to work on the computer safely
- User can interrupt the disinfection process by pressing the Clean button again till the OSD screen disappears