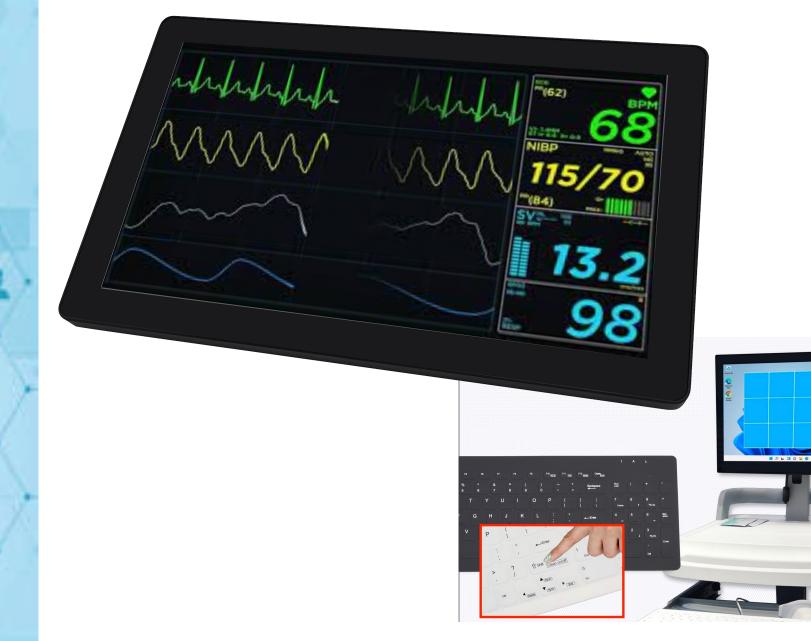

## HDP-156A

**Medical Hygiene Monitor** 

### **Main Features**

- 15.6" Display with PCAP Touch. Durable, healthcare-grade construction
- All metal, zero-bezel casing is easy to clean
- Seamless design prevents germs from hiding in crevices
- Integrated with Heng Yu hygiene keyboard to trigger the disinfection process
- Onscreen guides depict surface disinfection in real time
- Compatible with Windows and leading healthcare platforms
- Cleaning system operates whether host computer is on or off
- VESA mount monitor accommodates healthcare setup
- Available in HDMI or VGA or USB-C (thunderbolt) interface for the monitor section
- USB interface for the touch panel section
- Patented interfacing design between the hygiene monitor and keyboard for the offline disinfection function

## **Medical Hygiene Keyboard**