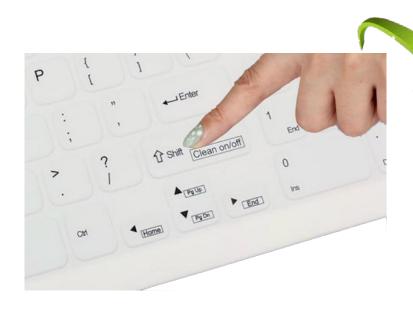

#### **Disinfection Process**

- Press the Clean button on the hygiene keyboard to start disinfection
- The hygiene keyboard will trigger the hygiene monitor to enter the disinfection mode
- Our hygiene monitor OSD will show up the keyboard shape on top of the current OS desktop
- User starts to clean the keyboard until all keys on the keyboards turn white
- The monitor OSD will then show up a 4x3 square matrx and user can start to clean the monitor screen
- Each square will turn white once the corresponding section of the screen is cleaned
- After being fully disinfected, the monitor will resume normal
- User can continue to work on the computer safely
- User can interrupt the disinfection process by pressing the Clean button again till the OSD screen disappears