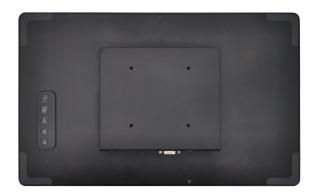

### **Main Features**

- 15.6" Display with PCAP Touch. Durable, healthcare-grade construction
- All metal, zero-bezel casing is easy to clean
- Seamless design prevents germs from hiding in crevices
- Integrated with Heng Yu hygiene keyboard to trigger the disinfection process
- Onscreen guides depict surface disinfection in real time
- Compatible with Windows and leading healthcare platforms
- Cleaning system operates whether host computer is on or off
- VESA mount monitor accommodates healthcare setup
- Available in HDMI or VGA or USB-C (thunderbolt) interface for the monitor section
- USB interface for the touch panel section
- Patented interfacing design between the hygiene monitor and keyboard for the offline disinfection function

#### [Others]

Storage Temperature: -20°C ~ 70°C Operating Temperature: 0°C ~ 60°C Operating Humidity: 10% ~ 80% Mounting: VESA compliant (100mm x 100mm) Dimensions: 392 x 241 x 37, mm Approval: FCC / CE