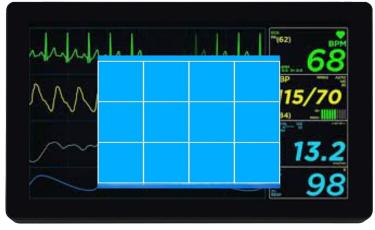

#### **Disinfection Process**

- Press the Clean button on the hygiene keyboard to start disinfection
- The hygiene keyboard will trigger the hygiene monitor to enter the disinfection mode
- Our hygiene monitor OSD will show up the keyboard shape on top of the current OS desktop
- User starts to clean the keyboard until all keys on the keyboards turn white
- The monitor OSD will then show up a 4x3 square matrx and user can start to clean the monitor screen
- Each square will turn white once the corresponding section of the screen is cleaned
- After being fully disinfected, the monitor will resume normal
- User can continue to work on the computer safely
- User can interrupt the disinfection process by pressing the Clean button again till the OSD screen disappears