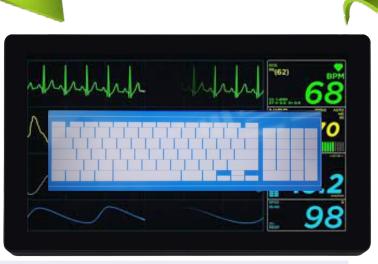

#### **Disinfection Process**

- Press the Clean button on the hygiene keyboard to start disinfection
- The hygiene keyboard will trigger the hygiene monitor to enter the disinfection mode
- Our hygiene monitor OSD will show up the keyboard shape on top of the current OS desktop
- User starts to clean the keyboard until all keys on the keyboards turn white
- The monitor OSD will then show up a 4x3 square matrx and user can start to clean the monitor screen
- Each square will turn white once the corresponding section of the screen is cleaned
- After being fully disinfected, the monitor will resume normal
- User can continue to work on the computer safely
- User can interrupt the disinfection process by pressing the Clean button again till the OSD screen disappears