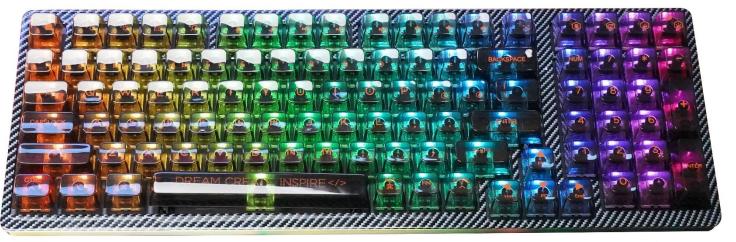

# **Key Features**

- Ergonomic High Gloss Translucent MDA Profile ABS Keycap, with Silkscreen Legends
- Mechanical switches provide both physical and audible feedback.
- Anodizing Aluminum Top housing in Space Gray with Graphite pattern
- 99 keys reduced size layout, Hybrid layout support macOS, WINDOWS10 or above and Linux
- Triple Connection Modes include USB, Proprietary RF2.4GHz and Bluetooth 5.0
- Support 15 Default RGB backlit effect mode, 8 programmable RGB backlit effect mode
- Support Software and OTF Macro programming