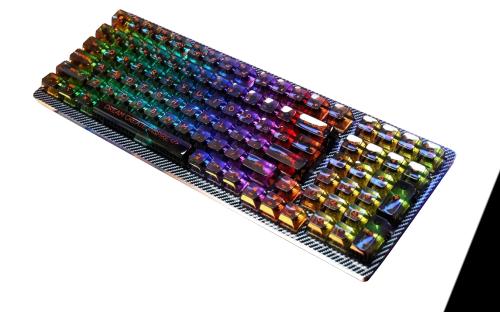

# **Key Features**

- Ergonomic High Gloss Translucent MDA Profile ABS Keycap, with Silkscreen Legends
- Mechanical switches provide both physical and audible feedback.
- Anodizing Aluminum Top housing in Space Gray with Graphite pattern
- 99 keys reduced size layout, Hybrid layout support macOS, WINDOWS10 or above and Linux
- Triple Connection Modes include USB, Proprietary RF2.4GHz and Bluetooth 5.0
- Support 15 Default RGB backlit effect mode, 8 programmable RGB backlit effect mode
- Support Software and OTF Macro programming