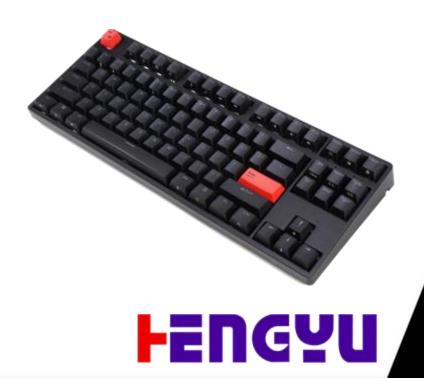

## **Main Features**

- o Ergonomic Cherry Profile PBT Keycap, with Dye-Sublimation Legends last a long time
- o Mechanical switches provide both physical and audible feedback
- o Black color Top housing
- o 87-keys TKL layout, Hybrid layout support macOS, WINDOWS10 or above and Linux
- o Triple Connection Modes include USB, Proprietary RF2.4GHz and Bluetooth 5.0
- o Support Software and OTF Macro programming