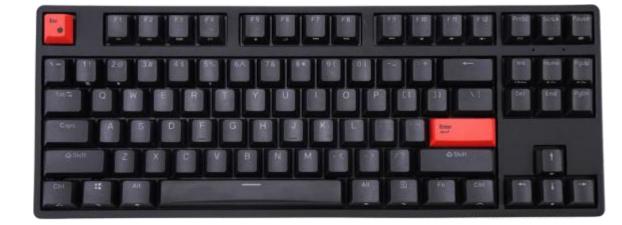

## **Main Features**

- o Ergonomic Cherry Profile PBT Keycap, with Dye-Sublimation Legends last a long time
- o Mechanical switches provide both physical and audible feedback
- o Black color Top housing
- o 87-keys TKL layout, Hybrid layout support macOS, WINDOWS10 or above and Linux
- o Triple Connection Modes include USB, Proprietary RF2.4GHz and Bluetooth 5.0
- o Support Software and OTF Macro programming