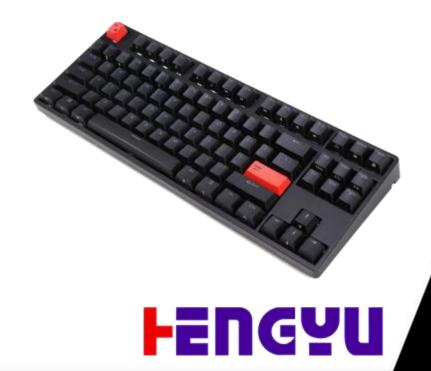

## **Main Features**

- o Ergonomic Cherry Profile PBT Keycap, with Dye-Sublimation Legends last a long time
- o Mechanical switches provide both physical and audible feedback
- o Black color Top housing
- o 87-keys TKL layout, Hybrid layout support macOS, WINDOWS10 or above and Linux
- o Triple Connection Modes include USB, Proprietary RF2.4GHz and Bluetooth 5.0
- o Support Software and OTF Macro programming