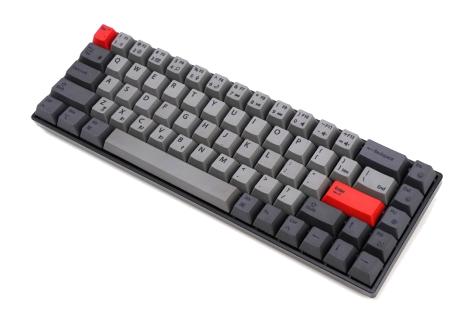

# **Key Features**

- Ergonomic Cherry Profile PBT Keycap, with Dye-Sublimation Legends last a long time
- Mechanical switches provide both physical and audible feedback.
- Black color Bottom case
- 68-keys compact layout, Hybrid layout support macOS,
- WINDOWS10 or above and Linux
- Triple Connection Modes include USB, Proprietary RF2.4GHz and Bluetooth 5.0
- Support Software and OTF Macro programming