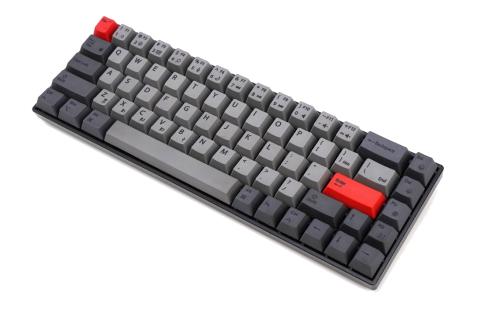

# **Key Features**

- Ergonomic Cherry Profile PBT Keycap, with Dye-Sublimation Legends last a long time
- Mechanical switches provide both physical and audible feedback.
- Black color Bottom case
- 68-keys compact layout, Hybrid layout support macOS,
- WINDOWS10 or above and Linux
- Triple Connection Modes include USB, Proprietary RF2.4GHz and Bluetooth 5.0
- Support Software and OTF Macro programming