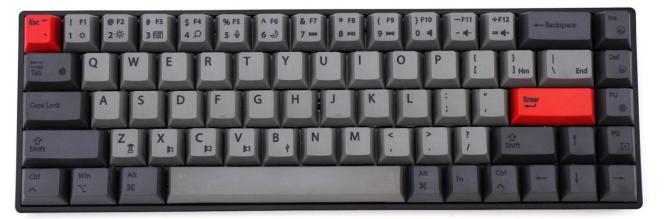

# **Key Features**

- Ergonomic Cherry Profile PBT Keycap, with Dye-Sublimation Legends last a long time
- Mechanical switches provide both physical and audible feedback.
- Black color Bottom case
- 68-keys compact layout, Hybrid layout support macOS,
- WINDOWS10 or above and Linux
- Triple Connection Modes include USB, Proprietary RF2.4GHz and Bluetooth 5.0
- Support Software and OTF Macro programming