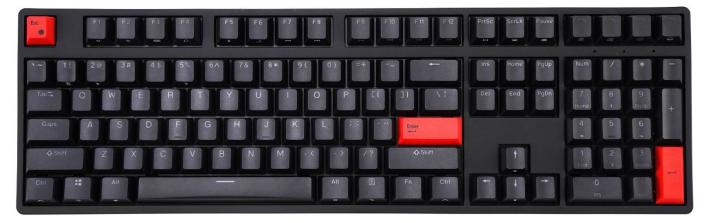

# **Key Features**

- Ergonomic Cherry Profile PBT Keycap, with Dye-Sublimation Legends last a long time
- Mechanical switches provide both physical and audible feedback.
- Black color Top housing
- 108-keys full size layout, Hybrid layout support macOS, WINDOWS10 or above and Linux
- Triple Connection Modes include USB, Proprietary RF2.4GHz and Bluetooth 5.0
- Support Software and OTF Macro programming