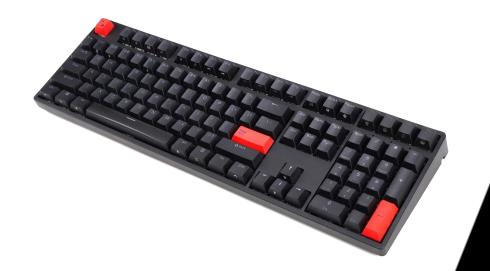

# **Key Features**

- Ergonomic Cherry Profile PBT Keycap, with Dye-Sublimation Legends last a long time
- Mechanical switches provide both physical and audible feedback.
- Black color Top housing
- 108-keys full size layout, Hybrid layout support macOS, WINDOWS10 or above and Linux
- Triple Connection Modes include USB, Proprietary RF2.4GHz and Bluetooth 5.0
- Support Software and OTF Macro programming