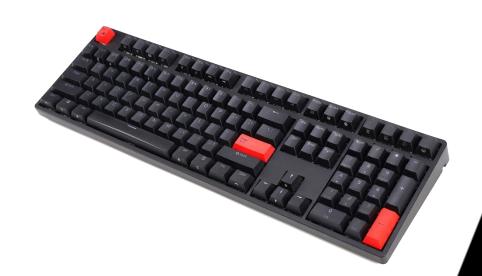

# **Key Features**

- Ergonomic Cherry Profile PBT Keycap, with Dye-Sublimation Legends last a long time
- Mechanical switches provide both physical and audible feedback.
- Black color Top housing
- 108-keys full size layout, Hybrid layout support macOS, WINDOWS10 or above and Linux
- Triple Connection Modes include USB, Proprietary RF2.4GHz and Bluetooth 5.0
- Support Software and OTF Macro programming