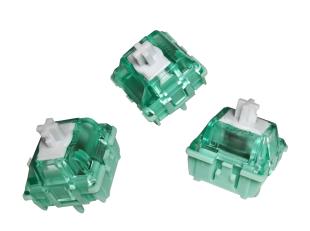

### General Features

- ABS Bottom housing;
- RGB LEDs (reverse-mounted SMT, face South) as backlit;
- Gateron Jade Pro Magnetic key switch(North Pole)
- PCB mounted stabilizers;
- Double shot PBT keycaps (front skirt legend);
- Detachable TYPE C to TYPE C USB 2.0 cable;
- Three indicator LED;

- The Gateron Magnetic Jade Pro switches now boast 3.0 lighting upgrades. Circular lens treatment enlarges light transmission, yielding softer, uniform diffusion. Enhanced pull-out design improves stability and ease of insertion/removal.
- The entire keyboard is equipped with Gateron Magnetic Jade Pro switches, featuring a bottom-sealed design that produces a HIFI mahjong-like sound. It effectively reduces switch stem wobble, significantly enhancing operational stability.