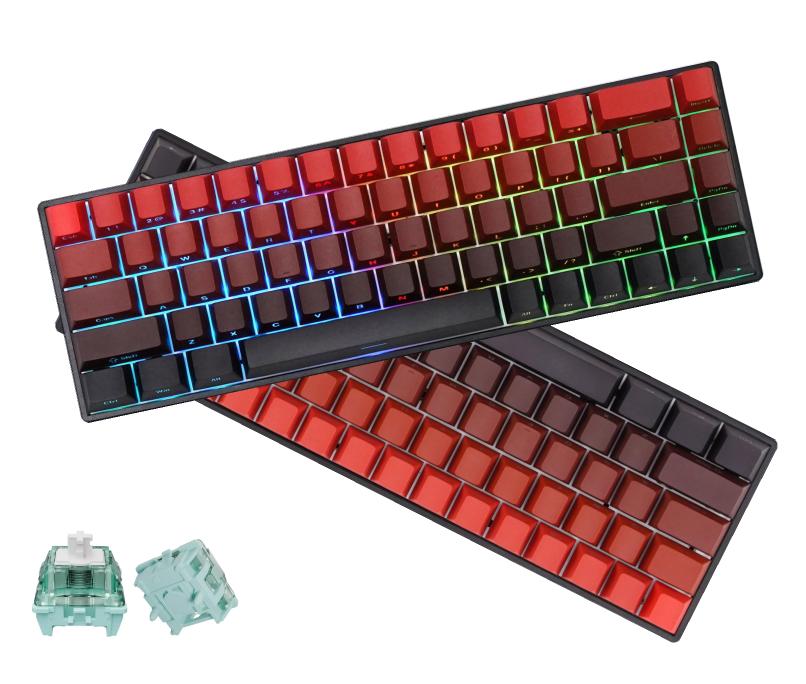

### General Features

- ABS Bottom housing;
- RGB LEDs (reverse-mounted SMT, face South) as backlit;
- Gateron Jade Pro Magnetic key switch(North Pole)
- PCB mounted stabilizers;
- Double shot PBT keycaps (front skirt legend);
- Detachable TYPE C to TYPE C USB 2.0 cable;
- Three indicator LED;

- The Gateron Magnetic Jade Pro switches now boast 3.0 lighting upgrades. Circular lens treatment enlarges light transmission, yielding softer, uniform diffusion. Enhanced pull-out design improves stability and ease of insertion/removal.
- The entire keyboard is equipped with Gateron Magnetic Jade Pro switches, featuring a bottom-sealed design that produces a HIFI mahjong-like sound. It effectively reduces switch stem wobble, significantly enhancing operational stability.

### Simple and compact design, fully customizable

- 68 keys reduced size layout from 108-key, supporting macOS, WINDOWS10 or above, and Linux.
- With hot-swappable key switches design, users can easily customize their keyboards by swapping in different types of key switches.