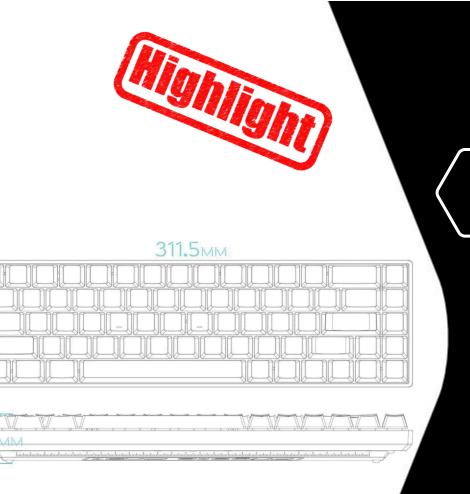

#### [Others]

- o Key strokes life: 50 million
- o Key Full Travel Distance: 3.4mm
- o Pre Travel Distance: Programmable
- o Storage temperature: -40°C to +55°C
- o Operating temperature: 0°C to +45°C
- o Operating humidity: 40% to 90%
- o Dimensions: 311.5 x 102 x 35.7mm
- o Approval and Compliance: FCC / CE / RoHS / REACH