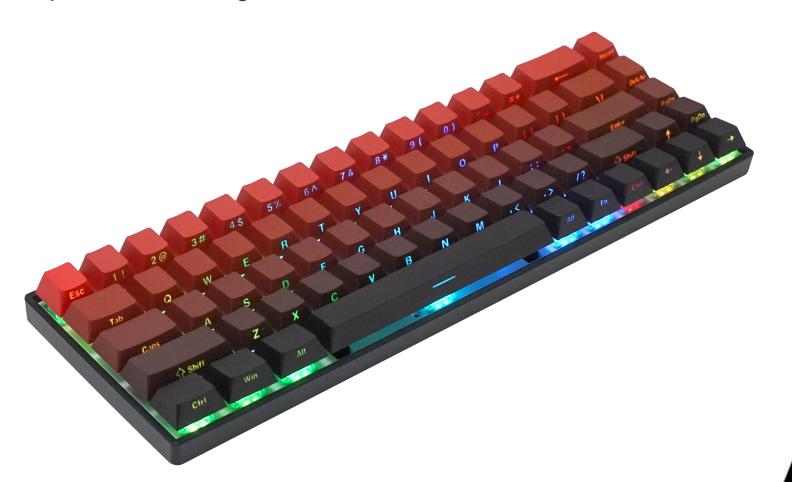

### General Features

- ABS Bottom housing;
- RGB LEDs (reverse-mounted SMT, face South) as backlit;
- Gateron Jade Pro Magnetic key switch(North Pole)
- PCB mounted stabilizers;
- Double shot PBT keycaps (front skirt legend);
- Detachable TYPE C to TYPE C USB 2.0 cable;
- Three indicator LED;

### Simple and compact design, fully customizable

- 68 keys reduced size layout from 108-key, supporting macOS, WINDOWS10 or above, and Linux.
- With hot-swappable key switches design, users can easily customize their keyboards by swapping in different types of key switches.

## **RGB**

- o 15 default backlit effects
- Offers customizable backlit effects that can be adjusted and personalized using software.