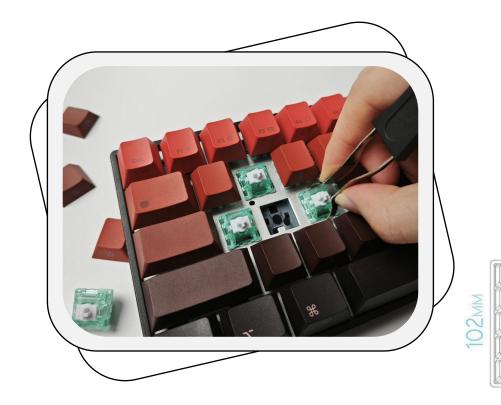

### Simple and compact design, fully customizable

- 68 keys reduced size layout from 108-key, supporting macOS, WINDOWS10 or above, and Linux.
- With hot-swappable key switches design, users can easily customize their keyboards by swapping in different types of key switches.

#### [Others]

- o Key strokes life: 50 million
- o Key Full Travel Distance: 3.4mm
- o Pre Travel Distance: Programmable
- o Storage temperature: -40°C to +55°C
- o Operating temperature: 0°C to +45°C
- o Operating humidity: 40% to 90%
- o Dimensions: 311.5 x 102 x 35.7mm
- o Approval and Compliance: FCC / CE / RoHS / REACH