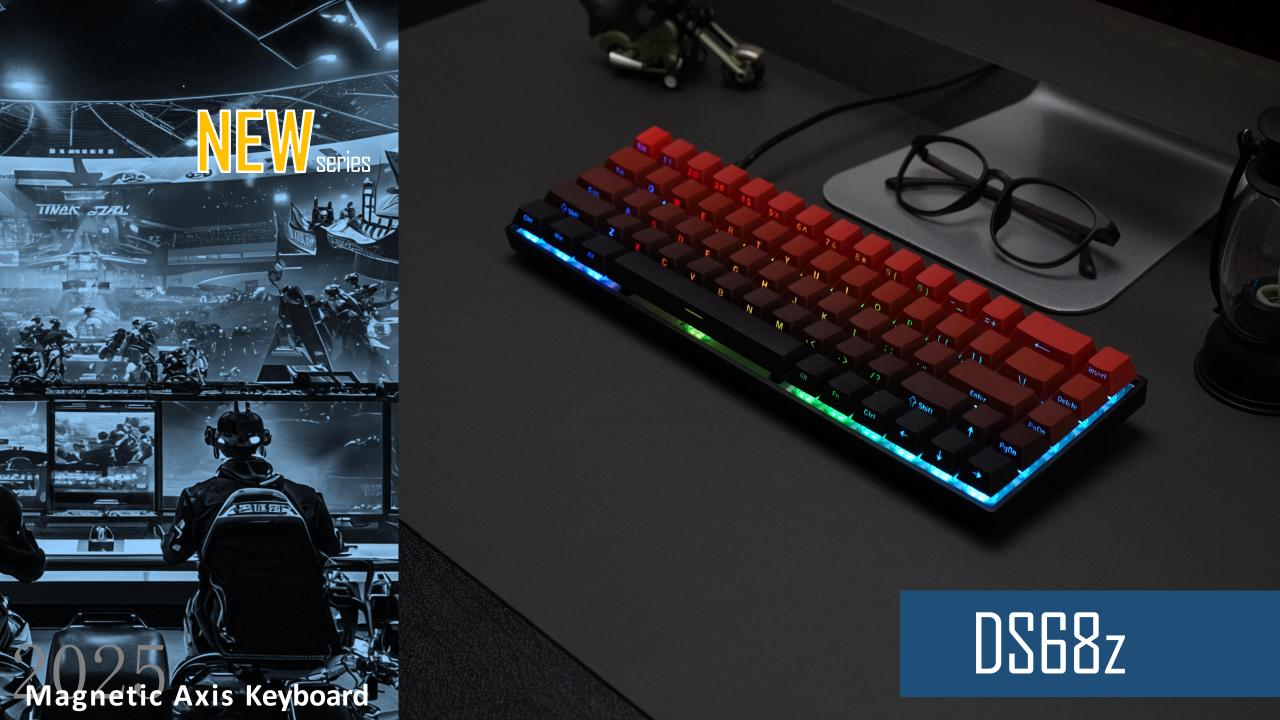

### Simple and compact design, fully customizable

- 68 keys reduced size layout from 108-key, supporting macOS, WINDOWS10 or above, and Linux.
- With hot-swappable key switches design, users can easily customize their keyboards by swapping in different types of key switches.

### General Features

- ABS Bottom housing;
- RGB LEDs (reverse-mounted SMT, face South) as backlit;
- Gateron Jade Pro Magnetic key switch(North Pole)
- PCB mounted stabilizers;
- Double shot PBT keycaps (front skirt legend);
- Detachable TYPE C to TYPE C USB 2.0 cable;
- Three indicator LED;

## **RGB**

- o 15 default backlit effects
- Offers customizable backlit effects that can be adjusted and personalized using software.