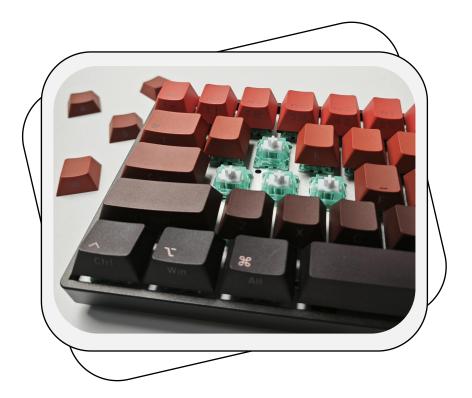

### General Features

- ABS Bottom housing;
- RGB LEDs (reverse-mounted SMT, face South) as backlit;
- Gateron Jade Pro Magnetic key switch(North Pole)
- PCB mounted stabilizers;
- Double shot PBT keycaps (front skirt legend);
- Detachable TYPE C to TYPE C USB 2.0 cable;
- Three indicator LED;

### Simple and compact design, fully customizable

- 68 keys reduced size layout from 108-key, supporting macOS, WINDOWS10 or above, and Linux.
- With hot-swappable key switches design, users can easily customize their keyboards by swapping in different types of key switches.