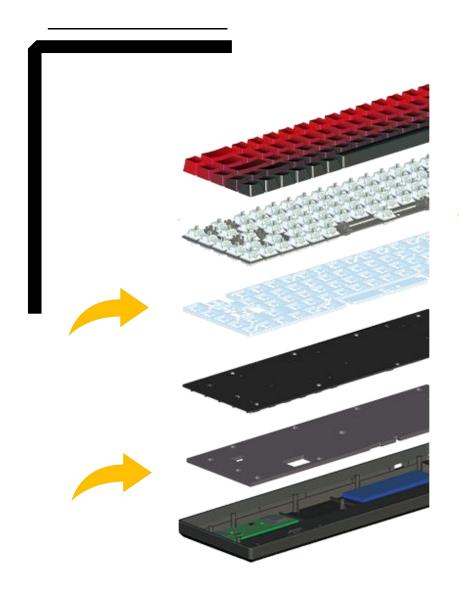

### General Features

- ABS Bottom housing;
- RGB LEDs (reverse-mounted SMT, face South) as backlit;
- Gateron Jade Pro Magnetic key switch(North Pole)
- PCB mounted stabilizers;
- Double shot PBT keycaps (front skirt legend);
- Detachable TYPE C to TYPE C USB 2.0 cable;
- Three indicator LED;

 Positioned between the switch plate and PCBA, it effectively absorbs vibrations, pinging, and hollow sounds generated by the springs inside each key switch, resulting in excellent sound and vibration dampening.

- The Gateron Magnetic Jade Pro switches now boast 3.0 lighting upgrades. Circular lens treatment enlarges light transmission, yielding softer, uniform diffusion. Enhanced pull-out design improves stability and ease of insertion/removal.
- The entire keyboard is equipped with Gateron Magnetic Jade Pro switches, featuring a bottom-sealed design that produces a HIFI mahjong-like sound. It effectively reduces switch stem wobble, significantly enhancing operational stability.