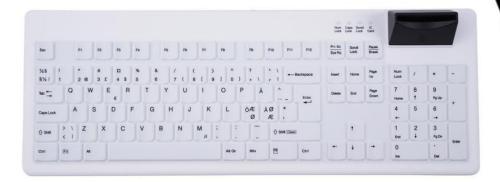

#### Main Features

- Standard Full size keyboard, with built-in smart card reader
- EasyClean key combination temporarily disables all keys for efficient disinfection
- Crevice-free silicone surface can be sprayed and wiped
- Quickly cleaned and disinfected with hospital-approved germicidal wipes
- Powered by patented cleaning scheduling and detection software

#### [Mechanical]

Number of Keys: 104 (US-ANSI); 105 (EU-ISO)

Key switch technology: rubber dome over sealed membrane

Key strokes life: 10 million

Key Travel Distance: 3mm

Smart Card Connector Life: 500,000 insertions