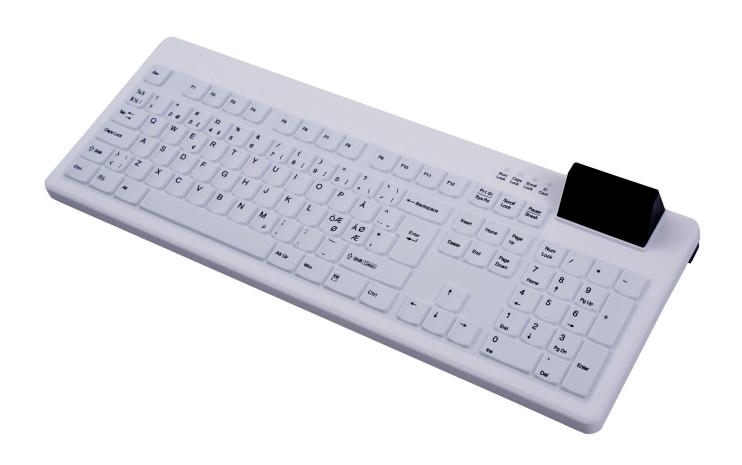

#### Main Features

- Standard Full size keyboard, with built-in smart card reader
- EasyClean key combination temporarily disables all keys for efficient disinfection
- Crevice-free silicone surface can be sprayed and wiped
- Quickly cleaned and disinfected with hospital-approved germicidal wipes
- Powered by patented cleaning scheduling and detection software

# **Smart Card Reader Spec**

- Access to all ISO-7816 and EMV CPU cards (T=0, T-1) through PC/SC drivers
- Communication Speed with the smart card: up to 826Kbps (when supported by the SC)
- Synchronous cards through a comprehensive API
- 5V/55mA, 3V/50mA, 1.8V/20mA smart card power supply
- Full ISO7816 and EMV2000 compliances
- Use high quality landing contact type smart card connector
- Short circuit protection
- Card removal detection when powered on
- ESD protection on card los: 8KV contact
- Drivers support: PC/SC, CT/API, CCID, Synchronous API