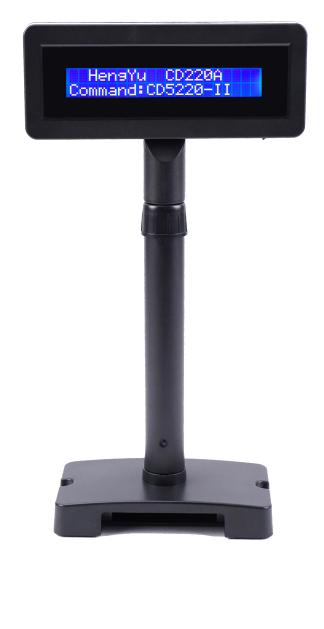

## **Main Features**

- Use a high contrast and brightness LCD display
- 2 lines (20x2) characters, each character is of 5 x 7 matrix.
- Support major command sets (ESC/POS, CD5220, DSP8000, BA63...)
- Support dual interface: RS232 and USB VCOM. Auto detected by the corresponding cable.
- Come with extendable long pole and strong base (having a metal weigh)
- Support major international character sets
- Support firmware upgrade
- Baud rates from 300 up to 9600bps