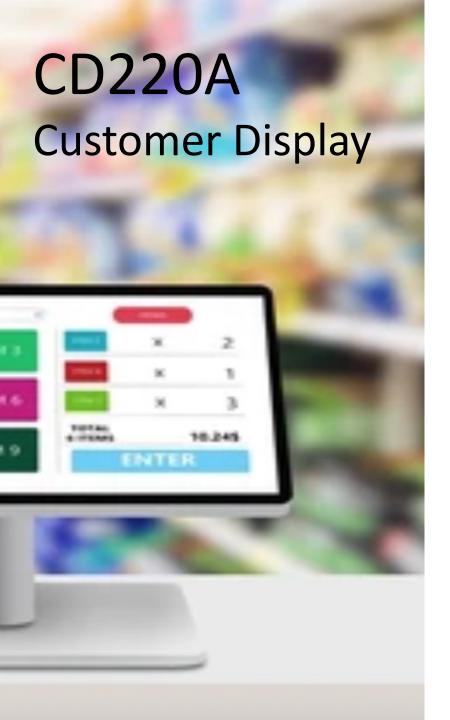

The VFD220A is a 2-line Vacuum Fluorescent Display (VFD) traditional Customer Display which is aimed to provide a wide viewing angle, long life, high reliability and high display quality for the POS application. It has dual interface: RS232 and USB VCOM, which can run on the legacy and new system without any changes. It supports on the field firmware upgrade and a variety of country font sets.