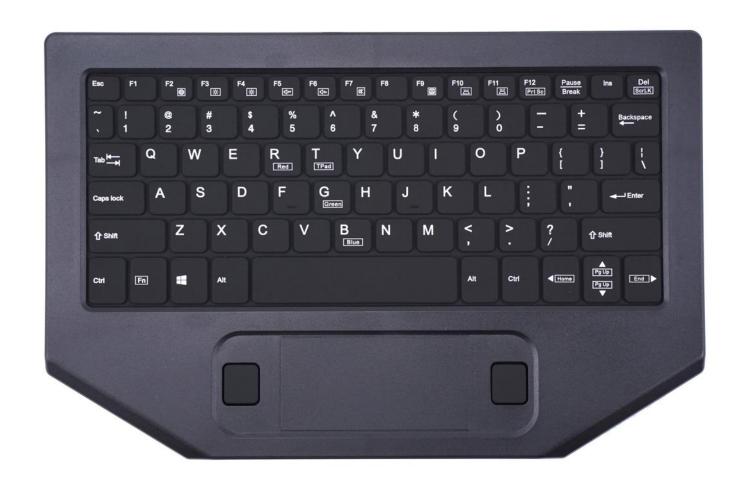

# **Main Features**

Rugged industrial design, with Touchpad, IP65 graded

79 mini-scissor keys, good tactile feeling, being protected by industrial grade silicon membrane

With red backlit

Using industrial grade silicon rubber key design with tactile key feeling

Housings are made of tough Industrial grade materials

Legend are done by laser etching over painting surface, protected by silicon coating on top

FCC, CE, ESD and RFI certified

USB interface or Bluetooth interface (together with USB charging Lithium battery)

## [Touchpad]

Active Sensing Area: 77mm x 39mm

Position Detection Method: Mutual capacitance sensing X/Y Position Sensing Resolution: Up to 12 counts / mm

Tracking Speed: Up to 1,016 mm / sec

Lifetime (Plastic Overlay): Minimum 10,000,000 strokes (500 km)

## [Others]

Storage temperature: -55°C to +85°C Operating temperature: -20°C to +70°C

Operating humidity: 40% to 90% Housing Material: PC + PBT

Dimensions: 271 x 177 x 17.5 mm