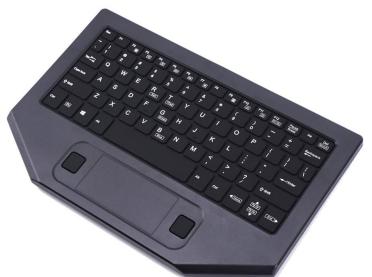

# **Main Features**

Rugged industrial design, with Touchpad, IP65 graded

79 mini-scissor keys, good tactile feeling, being protected by industrial grade silicon membrane

With red backlit

Using industrial grade silicon rubber key design with tactile key feeling

Housings are made of tough Industrial grade materials

Legend are done by laser etching over painting surface, protected by silicon coating on top

FCC, CE, ESD and RFI certified

USB interface or Bluetooth interface (together with USB charging Lithium battery)

## [Touchpad]

Active Sensing Area: 77mm x 39mm

Position Detection Method: Mutual capacitance sensing X/Y Position Sensing Resolution: Up to 12 counts / mm

Tracking Speed: Up to 1,016 mm / sec

Lifetime (Plastic Overlay): Minimum 10,000,000 strokes (500 km)

## [Others]

Storage temperature: -55°C to +85°C Operating temperature: -20°C to +70°C

Operating humidity: 40% to 90% Housing Material: PC + PBT

Dimensions: 271 x 177 x 17.5 mm