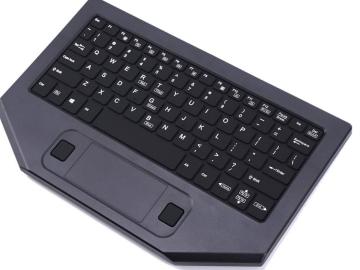

# **Main Features**

Rugged industrial design, with Touchpad, IP65 graded

79 mini-scissor keys, good tactile feeling, being protected by industrial grade silicon membrane

With red backlit

Using industrial grade silicon rubber key design with tactile key feeling

Housings are made of tough Industrial grade materials

Legend are done by laser etching over painting surface, protected by silicon coating on top

FCC, CE, ESD and RFI certified

USB interface or Bluetooth interface (together with USB charging Lithium battery)

## [Touchpad]

Active Sensing Area: 77mm x 39mm

Position Detection Method: Mutual capacitance sensing X/Y Position Sensing Resolution: Up to 12 counts / mm

Tracking Speed: Up to 1,016 mm / sec

Lifetime (Plastic Overlay): Minimum 10,000,000 strokes (500 km)

## [Others]

Storage temperature: -55°C to +85°C Operating temperature: -20°C to +70°C

Operating humidity: 40% to 90% Housing Material: PC + PBT

Dimensions: 271 x 177 x 17.5 mm