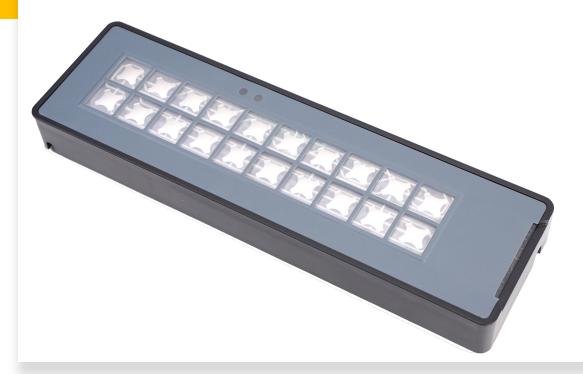

- Housing made of industrial plastic, strong and robust
- With 20 metal domes on top of sealed flat panel membrane
- Spill proof design on the top surface
- Easy to extrac the paper legend out of the pocket for change
- Detachable cable with RJ45 plug, easy to be replaced
- All keys are programmable, support firmware upgrade
- USB and RF are available
- For RF interface: powered by 2 x AA batteries